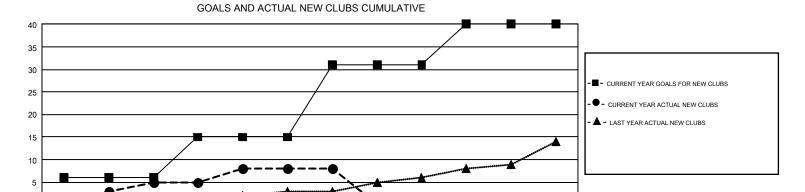

## REPORT DOES NOT INCLUDE CLUBS IN UNDISTRICTED AREAS.

JUNE

MAY

| Clubs                 |               |           |               | Members               |                           |                         |                                              |  |
|-----------------------|---------------|-----------|---------------|-----------------------|---------------------------|-------------------------|----------------------------------------------|--|
| RESULTS FOR 2018-2019 |               |           |               | RESULTS FOR 2018-2019 |                           |                         |                                              |  |
| QUARTER               | NEW CLUB GOAL | NEW CLUBS | DROPPED CLUBS | QUARTER               | MEMBER GROWTH NET<br>GOAL | MEMBER GROWTH<br>ACTUAL | DROPPED MEMBERS ACTUAL (including transfers) |  |
| JULY/AUG/SEPT         | 6             | 5         | 4             | JULY/AUG/SEPT         | -21                       | 666                     | 843                                          |  |
| OCT/NOV/DEC           | 9             | 3         | 9             | OCT/NOV/DEC           | 442                       | 1,088                   | 1,241                                        |  |
| JAN/FEB/MAR           | 16            | 0         | 2             | JAN/FEB/MAR           | 677                       | 424                     | 308                                          |  |
| APR/MAY/JUNE          | 9             | 0         | 0             | APR/MAY/JUNE          | 256                       | 0                       | 0                                            |  |