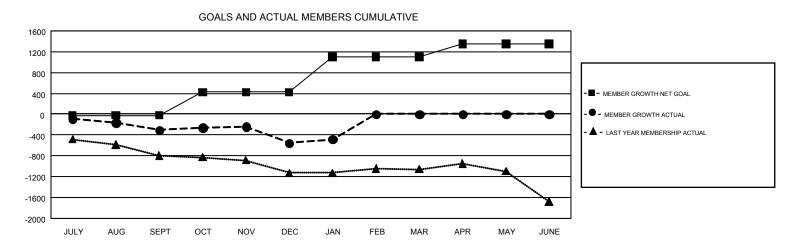

## REPORT DOES NOT INCLUDE CLUBS IN UNDISTRICTED AREAS.

JUNE

MAY

| Clubs                 |               |           |               | Members               |                           |                         |                                              |  |
|-----------------------|---------------|-----------|---------------|-----------------------|---------------------------|-------------------------|----------------------------------------------|--|
| RESULTS FOR 2018-2019 |               |           |               | RESULTS FOR 2018-2019 |                           |                         |                                              |  |
| QUARTER               | NEW CLUB GOAL | NEW CLUBS | DROPPED CLUBS | QUARTER               | MEMBER GROWTH NET<br>GOAL | MEMBER GROWTH<br>ACTUAL | DROPPED MEMBERS ACTUAL (including transfers) |  |
| JULY/AUG/SEPT         | 6             | 5         | 4             | JULY/AUG/SEPT         | -21                       | 666                     | 843                                          |  |
| OCT/NOV/DEC           | 9             | 3         | 9             | OCT/NOV/DEC           | 442                       | 1,088                   | 1,241                                        |  |
| JAN/FEB/MAR           | 16            | 0         | 2             | JAN/FEB/MAR           | 677                       | 424                     | 308                                          |  |
| APR/MAY/JUNE          | 9             | 0         | 0             | APR/MAY/JUNE          | 256                       | 0                       | 0                                            |  |